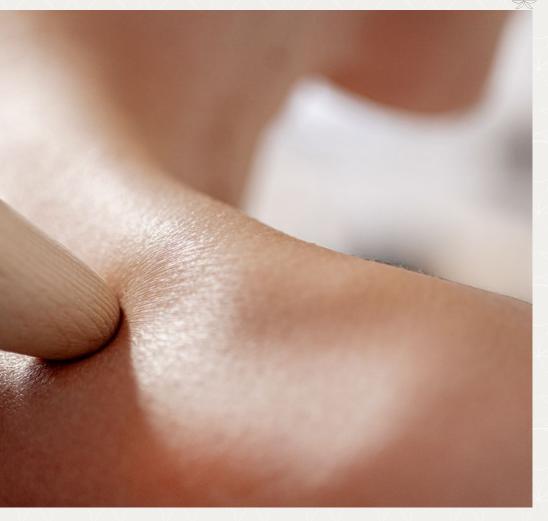

# MESOESTETIC INDIVIDUAL FACE TREATMENT WITH IONTOPHORESIS

50 min | 130 €

The treatment is suitable for various skin problems: depigmentation, dryness, or loss of elasticity are effectively combated. Initially, a peeling removes dead skin cells. Then, active ingredients specially adapted for you infiltrate deeply into the skin. The result is a visibly improved complexion.

# MESOESTETIC INDIVIDUAL FACE TREATMENT WITH I ONTOPHORESIS

50 min | 130 €

Part of the medical cosmetic treatment is a peeling that frees the skin from dead cells. With the iontophoresis device, we infiltrate the active ingredients adapted for you deep into the skin. You get a visibly improved complexion and your face gains radiance.