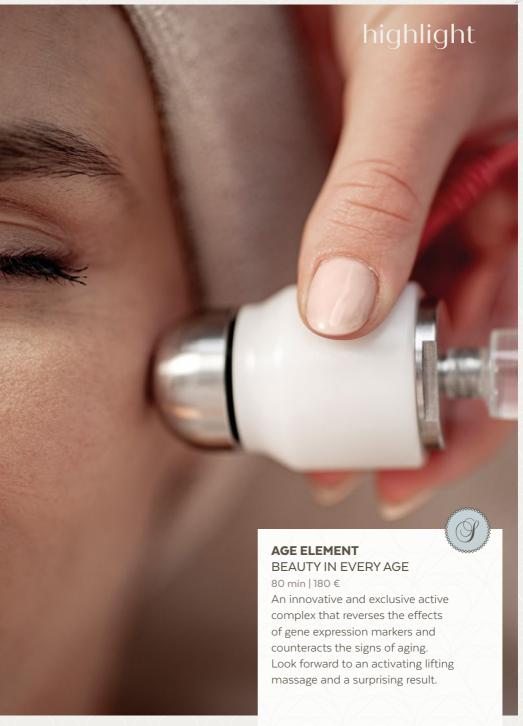

### **MOUNTAIN PEELING**

25 min | 49 €

An effective classic. Rock salt nourishes the skin, supplying it with minerals and trace elements that ensure the correct acid-base balance. The oil with rose hip and grapefruit revitalises and smooths the connective tissue.